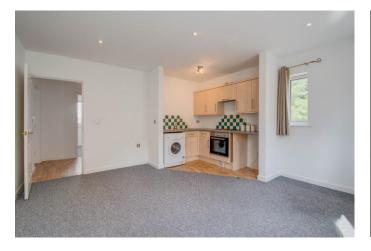

#### **Description:**

A conveniently located, one-bedroom upper floor flat situated in a convenient location of Crabbs Cross, Redditch, offered with NO ONWARD CHAIN.

Entering via secure front door access into a communal hallway, the property offers an initial entrance hallway with store cupboard, large open plan lounge/diner/kitchen living space with ample space for furniture, appliances and white goods, one large double bedroom, and bathroom with low-level WC, wash basin and bathtub with shower over. Externally, there are communal gardens with bin store and allocated parking to the side of the building.

#### **Details:**

**Entrance Hallway** 5'11" x 6'3" (1.8m x 1.9m)

**Open Plan Living Space** 14'5" x 14' (4.4m x 4.27m)

**Bedroom** 14' x 8'3" (4.27m x 2.51m)

**Bathroom** 7'9" (2.36) x 5'11" (1.8) Both Max