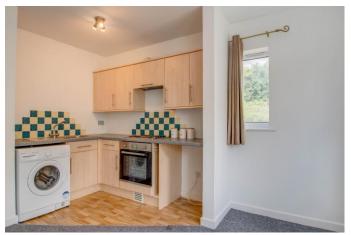

#### **Description:**

A conveniently located, one-bedroom upper floor flat situated in a convenient location of Crabbs Cross, Redditch, offered with NO ONWARD CHAIN.

Entering via secure front door access into a communal hallway, the property offers an initial entrance hallway with store cupboard, large open plan lounge/diner/kitchen living space with ample space for furniture, appliances and white goods, one large double bedroom, and bathroom with low-level WC, wash basin and bathtub with shower over. Externally, there are communal gardens with bin store and allocated parking to the side of the building.

#### **Details:**

**Entrance Hallway** 5'11" x 6'3" (1.8m x 1.9m)

**Open Plan Living Space** 14'5" x 14' (4.4m x 4.27m)

**Bedroom** 14' x 8'3" (4.27m x 2.51m)

**Bathroom** 7'9" (2.36) x 5'11" (1.8) Both Max