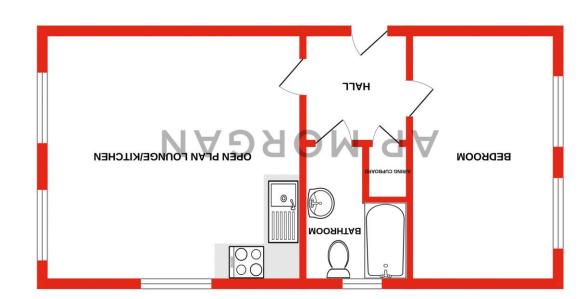

#### **Details:**

**Entrance Hallway** 5'11" x 6'3" (1.8m x 1.9m)

**Open Plan Living Space** 14'5" x 14' (4.4m x 4.27m)

**Bedroom** 14' x 8'3" (4.27m x 2.51m)

**Bathroom** 7'9" (2.36) x 5'11" (1.8) Both Max

## **GROUND FLOOR**